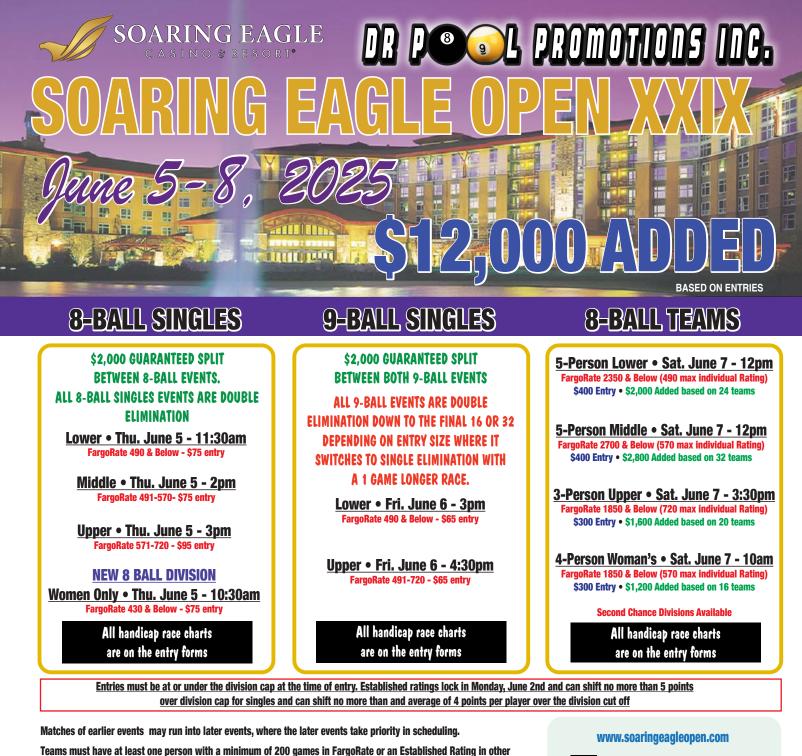

Entry fees include green fee of \$15 for 8-Ball Singles, \$10 for 9-Ball Singles, \$10/player for 8-Ball Teams and an admin fee of \$10 for singles, and \$10/player for teams

Matches could be assigned to 3 or more tables on Sunday or if running behind schedule.

## PRINT AN ENTRY FORM AND MAIL WITH A CHECK TO: DOUG GARN - 2133 24TH AVE S, ESCANABA, MI 49829

## ENTRY DEADLINES

**Online early entry deadline - Friday, May 30** Online late entry deadline - Sunday, June 1 \$10/player late fee for online entries submitted from May 31 Mailed entry postmark deadline - Thursday, May 29 No mailed entries after May 28. Must enter online.